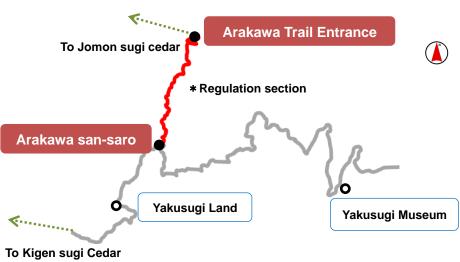

## **Notice of Road Closure**

Chodo- Arakawa-sen, the road between Arakawa san-saro and Arakawa Trail Entrance, will be closed to all traffic during the time/date below to repair the Arakawa Tunnel. We appreciate everyone's understanding and cooperation.

\* The current traffic regulations for Arakawa Route will remain in effect. People who start climbing from Arakawa Mountain Trail Entrance have to use the Arakawa Mountain Bus. Only taxis and chartered buses are permitted to go to Arakawa Tozanguchi.