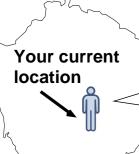

Press the location on your smartphone until your location is shown.

3. A location number will appear. Give this number to the police.

The GPS navigation apps will indicate the latitude and longitude coordinates of your location on your smartphone screen. When you contact the police, please give them these numbers.