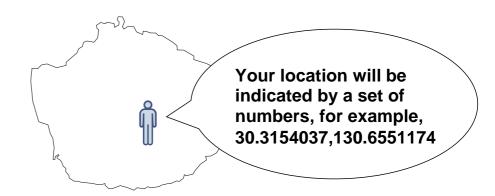

Press the location on your smartphone until your location is shown.

3. A location number will appear. Give this number to the police.

The GPS navigation apps will indicate the latitude and longitude coordinates of your location on your smartphone screen. When you contact the police, please give them these numbers.