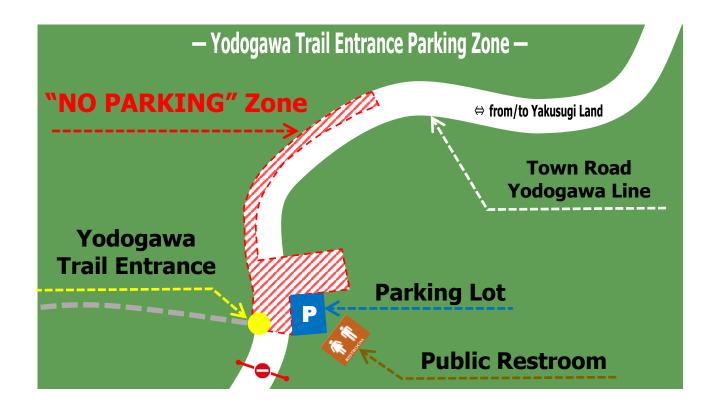

## Yodogawa Trailhead Parking Rules and Manners

Yodogawa Trailhead parking spaces are limited. The road is narrow, so please do not park on the road this will block the flow of traffic.

Please park in the designated parking area only.

If the designated parking area is full, you may park your car down the road where it is wide enough for other vehicles to pass. We ask that you do not park on curves because buses and emergency vehicles cannot pass.

\*\* The "NO PARKING" zone is colored in red on the map below. You must not park your vehicles there. The "NO PARKING" zone is used for buses to make their U-turns.