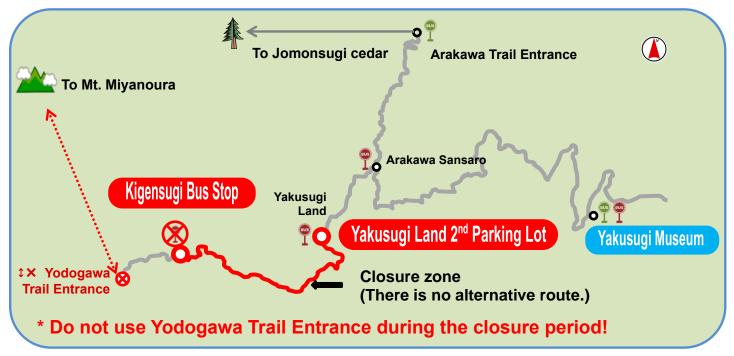

The section between Yakusugi Land and the Kigensugi bus stop will be closed to all traffic from March 2 to March 13. Please refrain from using the <u>Yodogawa Trail Entrance</u> during this time.

We apologize for any inconveniences this may cause you.

| Administrative<br>Organization in Charge | Yakushima District Forest Office                                                                                                                                                                                                                |
|------------------------------------------|-------------------------------------------------------------------------------------------------------------------------------------------------------------------------------------------------------------------------------------------------|
| Closure zone                             | A section of the town road, Yodogawa Line, between Yakusugi Land 2 <sup>nd</sup> parking lot and Kigensugi bus stop                                                                                                                             |
| Closure Period                           | From Thursday, March 2 to Monday, March 13, 2023.<br>(The planned closure period may be shortened depending on<br>the progress of the logging operation.)                                                                                       |
| Type of Road Closure                     | Full road closure                                                                                                                                                                                                                               |
| Notification Document                    | Notification of town road, Yodogawa-sen, closure<br>( → Downloadable PDF Japanese / English)                                                                                                                                                    |
| Inquiry/Contact                          | 0997-46-2111<br>(Yakushima District Forest Office)                                                                                                                                                                                              |
| Other                                    | Yakusugi Museum will open its doors admission free from<br>Thursday, March 2 to Friday, March 10, 2023 (March 7 is closed).<br>Yakusugi Museum Contact Number: 0997-46-3113<br>Yakusugi Museum website address: http://www.yakusugi-museum.com/ |