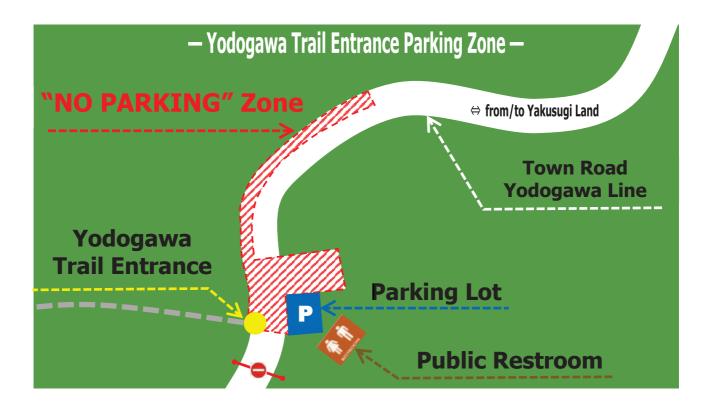

## Yodogawa Trailhead Parking Rules and Manners

Yodogawa Trailhead parking spaces are limited. The road is narrow, so please do not park on the road this will block the flow of traffic.

Please park in the designated parking area only.

If the designated parking area is full, you may park your car down the road where it is wide enough for other vehicles to pass. We ask that you do not park on curves because buses and emergency vehicles cannot pass.

\* The "NO PARKING" zone is colored in red on the map below. You must not park your vehicles there. The "NO PARKING" zone is used for buses to make their U-turns.