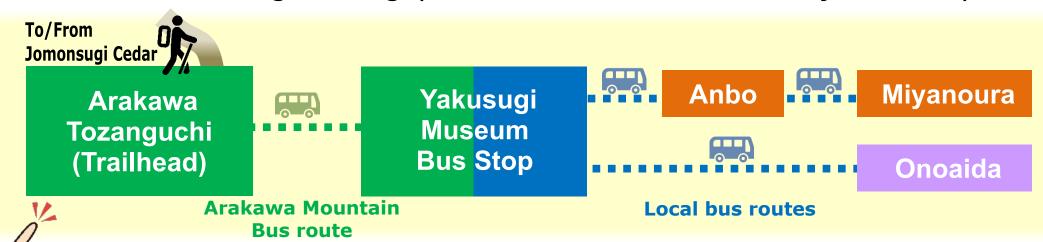

Please be aware of the departure time for the local buses to connect with Arakawa Mountain Bus.

| *¹ Arakawa<br>Mountain Bus |                 |                                   |
|----------------------------|-----------------|-----------------------------------|
| Arakawa<br>Tozanguchi      | <b>→</b>        | Yakusugi<br>shizenkan<br>bus stop |
| 6:20                       | <b>→</b>        | 7:55                              |
| 15:00                      | <b>→</b>        | 15:35                             |
| 16:00                      | <b>→</b>        | 16:35                             |
| ■16:30<br>(■out of the se  | →<br>rvice in t | <b>17:05</b> the month of June)   |
| 17:00                      | <b>→</b>        | 17:35                             |
| 17:45                      | <b>→</b>        | 18:20                             |

| Local Bus Timetable                                                     |                                     |  |
|-------------------------------------------------------------------------|-------------------------------------|--|
| From Yakusugi Museum bus stop<br>to Miyanoura (via Anbo) and to Onoaida | Operating<br>Bus<br>Companies       |  |
|                                                                         |                                     |  |
| 16:45 To Miyanoura Port                                                 | * <sup>3</sup> Matsubanda Kotsu Bus |  |
| To The Hotel Yakushima (Miyanoura via Anbo)                             | Yakushima<br>Kotsu Bus              |  |
| 17:40 To Iwasaki Hotel (Onoaida)                                        | * <sup>2</sup> Yakushima Kotsu Bus  |  |
|                                                                         |                                     |  |

- \* 1 The Arakawa Mountain Shuttle Bus service area is between Arakawa Tozangushi and Yakusugi Shizenkan bus stop.
- \* <sup>2</sup> The "Yakushima Kotsu Free-Pass Bus Ticket" is only applicable for Yakushima Kotsu Bus services and cannot be used for the Arakawa Mountain Shuttle Bus, and Matsubanda Kotsu Bus service.
- \* Matsubanda Kotsu Bus has no Free-Pass Bus Tickets system.